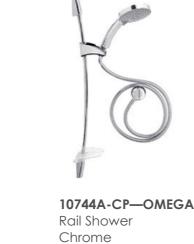

## **Rail Shower**



Kohler Slide Showers with handshower adjust to virtually any position, giving you total command of your showering experience.







93



76667T-E-CP-AWAKEN **Rail Shower** 

Chrome









Perth Bathroom Packages, WA—Bathrooms Ph: 08 9442 7199 | Fax: 08 9442 7198 Em: enquiries@perthbathroompackages.com.au Web: www.perthbathroompackages.com.au

Perth Kitchen Packages, WA—Kitchens Ph: 08 9446 6333 | Fax: 08 9446 8865 Em: enquiries@perthkitchenpackages.com.au Web: www.perthkitchenpackages.com.au

Galvin Design Gallery, SA Ph: 08 8352 1888 | Fax: 08 8352 1666 Em: info@galvindesign.com.au Web: www.galvindesign.com.au

## **Rail Shower**