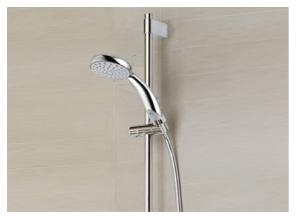

## **Rail Shower**

Kohler Slide Showers with handshower adjust to virtually any position, giving you total command of your showering experience.

93

76667T-E-CP-AWAKEN **Rail Shower** 

Chrome

Perth Bathroom Packages, WA—Bathrooms Ph: 08 9442 7199 | Fax: 08 9442 7198 Em: enquiries@perthbathroompackages.com.au Web: www.perthbathroompackages.com.au