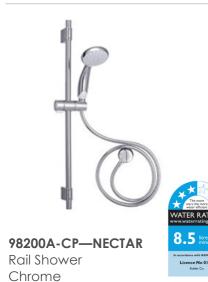

## **Rail Shower**



Kohler Slide Showers with handshower adjust to virtually any position, giving you total command of your showering experience.







93



76667T-E-CP-AWAKEN **Rail Shower** 

Chrome









Perth Bathroom Packages, WA—Bathrooms Ph: 08 9442 7199 | Fax: 08 9442 7198 Em: enquiries@perthbathroompackages.com.au Web: www.perthbathroompackages.com.au

Perth Kitchen Packages, WA—Kitchens Ph: 08 9446 6333 | Fax: 08 9446 8865 Em: enquiries@perthkitchenpackages.com.au Web: www.perthkitchenpackages.com.au

Galvin Design Gallery, SA Ph: 08 8352 1888 | Fax: 08 8352 1666 Em: info@galvindesign.com.au Web: www.galvindesign.com.au

## **Rail Shower**