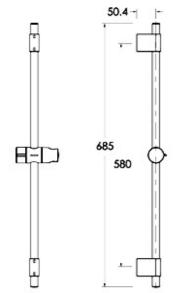

## **Rail Shower**



Kohler Slide Showers with handshower adjust to virtually any position, giving you total command of your showering experience.







93



76667T-E-CP-AWAKEN **Rail Shower** 

Chrome









Perth Bathroom Packages, WA—Bathrooms Ph: 08 9442 7199 | Fax: 08 9442 7198 Em: enquiries@perthbathroompackages.com.au Web: www.perthbathroompackages.com.au

Perth Kitchen Packages, WA—Kitchens Ph: 08 9446 6333 | Fax: 08 9446 8865 Em: enquiries@perthkitchenpackages.com.au Web: www.perthkitchenpackages.com.au

Galvin Design Gallery, SA Ph: 08 8352 1888 | Fax: 08 8352 1666 Em: info@galvindesign.com.au Web: www.galvindesign.com.au

## **Rail Shower**