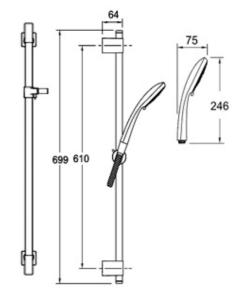

## **Rail Shower**



Kohler Slide Showers with handshower adjust to virtually any position, giving you total command of your showering experience.







93



76667T-E-CP-AWAKEN **Rail Shower** 

Chrome









Perth Bathroom Packages, WA—Bathrooms Ph: 08 9442 7199 | Fax: 08 9442 7198 Em: enquiries@perthbathroompackages.com.au Web: www.perthbathroompackages.com.au

Perth Kitchen Packages, WA—Kitchens Ph: 08 9446 6333 | Fax: 08 9446 8865 Em: enquiries@perthkitchenpackages.com.au Web: www.perthkitchenpackages.com.au

Galvin Design Gallery, SA Ph: 08 8352 1888 | Fax: 08 8352 1666 Em: info@galvindesign.com.au Web: www.galvindesign.com.au

## **Rail Shower**