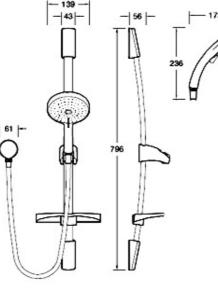

## **Rail Shower**

Kohler Slide Showers with handshower adjust to virtually any position, giving you total command of your showering experience.

93

76667T-E-CP-AWAKEN **Rail Shower** 

Chrome

Perth Bathroom Packages, WA—Bathrooms Ph: 08 9442 7199 | Fax: 08 9442 7198 Em: enquiries@perthbathroompackages.com.au Web: www.perthbathroompackages.com.au