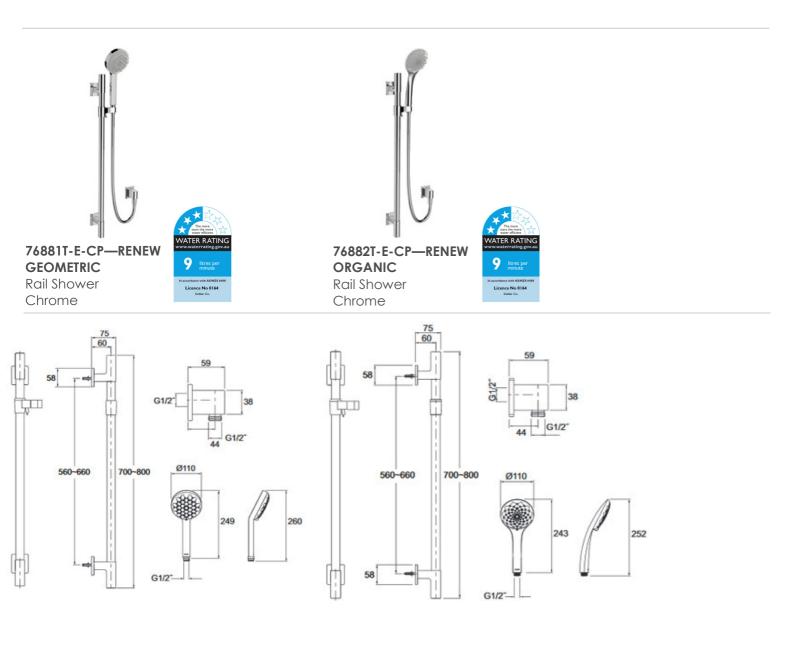

## **Rail Shower**



Kohler Slide Showers with handshower adjust to virtually any position, giving you total command of your showering experience.







93



76667T-E-CP-AWAKEN **Rail Shower** 

Chrome









Perth Bathroom Packages, WA—Bathrooms Ph: 08 9442 7199 | Fax: 08 9442 7198 Em: enquiries@perthbathroompackages.com.au Web: www.perthbathroompackages.com.au

Perth Kitchen Packages, WA—Kitchens Ph: 08 9446 6333 | Fax: 08 9446 8865 Em: enquiries@perthkitchenpackages.com.au Web: www.perthkitchenpackages.com.au

Galvin Design Gallery, SA Ph: 08 8352 1888 | Fax: 08 8352 1666 Em: info@galvindesign.com.au Web: www.galvindesign.com.au

## **Rail Shower**